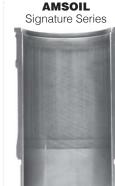

Non-Scuffed Liner

### More Built-in Protection

AMSOIL synthetic diesel oils provide outstanding wear protection, providing the following benefits:

✓ Extended engine life

**Severely Scuffed Liner** 

- Maximum horsepower
- Increased fuel efficiency
- ✓ Reduced oil consumption and downtime