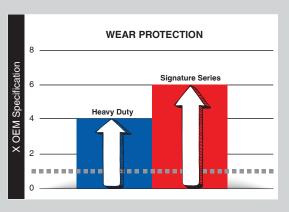

### **AMSOIL Signature Series Max-Duty Synthetic Diesel Oil**

- ✓ Our most advanced formula
- ✓ 6X more engine protection\*
- ✓ Compatible with all exhaust treatment devices
- ✓ Available in 5W-30, 0W-40, 5W-40 and 15W-40

\*Based on independent testing in the Detroit Diesel DD13 Scuffing Test for specification DFS 93K222 using 5W-30 as worst-case representation.

- ✓ 4X more engine protection\*
- ✓ Compatible with all exhaust treatment devices
- ✓ Available in 10W-30, 5W-40 and 15W-40