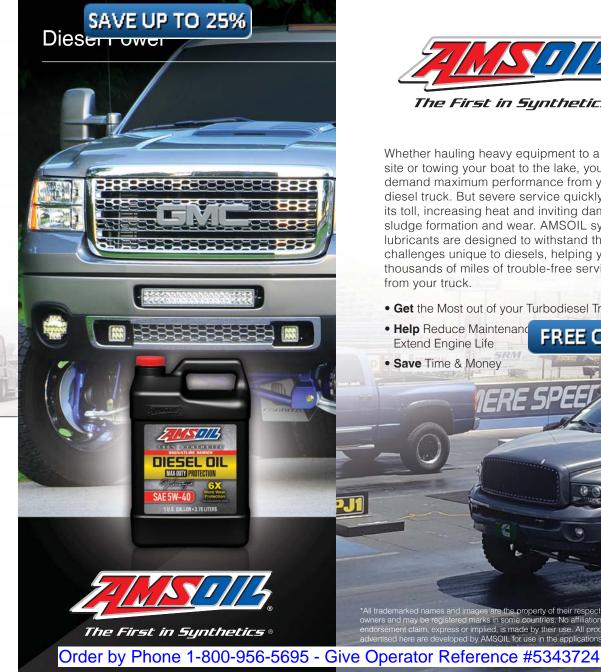

Whether hauling heavy equipment to a job site or towing your boat to the lake, you demand maximum performance from your diesel truck. But severe service quickly takes its toll, increasing heat and inviting damaging sludge formation and wear. AMSOIL synthetic lubricants are designed to withstand the challenges unique to diesels, helping you get thousands of miles of trouble-free service from your truck.

• Get the Most out of your Turbodiesel Truck

\*All trademarked names and images are the property of their respective owners and may be registered marks in some countries. No affiliation or endorsement claim, express or implied, is made by their use. All products

advertised here are developed by AMSOIL for use in the applications shown.

• Help Reduce Maintenand Extend Engine Life

FREE CATALOG

• Save Time & Money

**OFFICIAL OIL** 