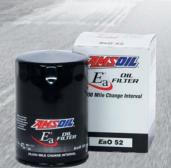

## Ea® Oil Filters

Don't sacrifice your diesel engine for a traditional filter. AMSOIL Ea Oil Filters trap and hold more contaminants than traditional filters. keeping them in the filter and out of your engine. Excellent efficiency, less restriction, robust construction.