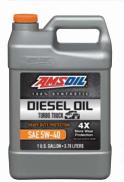

### Synthetic Diesel Oil

### **AMSOIL Signature Series Max-Duty Synthetic Diesel Oil**

- ✓ Our most advanced formula
- ✓ 6X more engine protection\*
- ✓ Compatible with all exhaust treatment devices
- ✓ Available in 5W-30, 0W-40, 5W-40 and 15W-40

\*Based on independent testing in the Detroit Diesel DD13 Scuffing Test for specification DFS 93K222 using 5W-30 as worst-case representation.

- ✓ 4X more engine protection\*
- ✓ Compatible with all exhaust treatment devices
- ✓ Available in 10W-30, 5W-40 and 15W-40