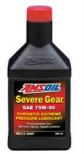

### Synthetic Gear Lube

Too often differentials are out of sight, out of mind. Towing and hauling can increase harmful heat until the gear lube thins, inviting wear and further increasing heat in a cycle known as thermal runaway. The cycle intensifies as heat increases, ultimately leading to poor performance and even failure. AMSOIL Severe Gear® Synthetic Gear Lube guards against thermal runaway, helping differentials provide long, trouble-free life in severe service.

- Protects against thermal runaway
- Resists harmful deposits
- Maximum wear protection